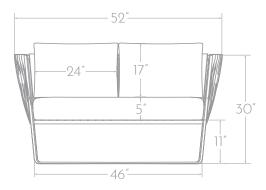

#### **DIMENSIONS**

W 52"(137.16cm)

**D** 30"(76.2cm)

**H** 30"(76.2cm)

**SH** 16"(40.64cm)

**AH** 30"(76.2cm)

#### **FRONT VIEW**