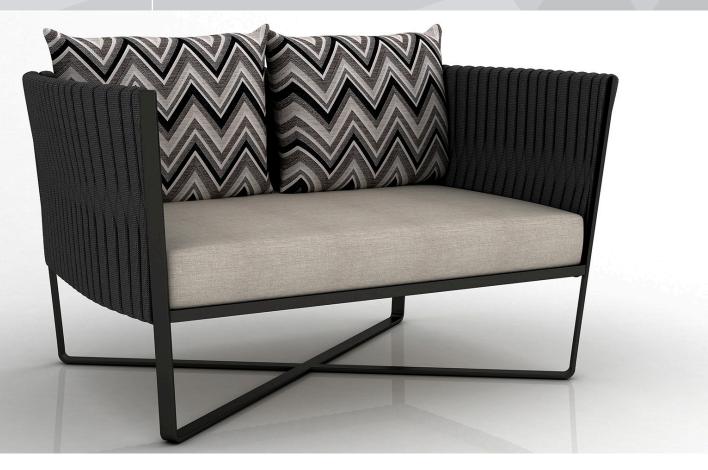

# KAMILLE COLLECTION

Loveseat

### **DESCRIPTION**

Powder coated a luminum frame. Synthetic fabric strap. Cushion and backpillows included as shown. 5" seat cushion. Nylon foot caps/glides. Outdoor reticulated foam. Commercial upholstery.