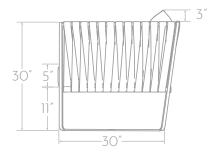

#### **DIMENSIONS**

W 52"(137.16cm)

**D** 30"(76.2cm)

**H** 30"(76.2cm)

**SH** 16"(40.64cm)

**AH** 30"(76.2cm)

#### **SIDE VIEW**