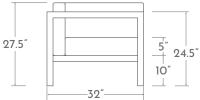

#### DIMENSIONS

- L 102"(259.08cm)
- **D** 32"(81.28cm)
- H 27.5"(69.85cm)

**SH** 15"(38.1cm)

**SD** 25<sup>"</sup>(63.5cm)

**AH** 24.5"(62.23cm)