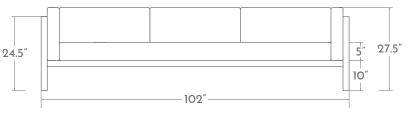

#### DIMENSIONS

- L 102"(259.08cm)
- **D** 32"(81.28cm)
- H 27.5"(69.85cm)

**SH** 15"(38.1cm)

**SD** 25<sup>"</sup>(63.5cm)

**AH** 24.5"(62.23cm)