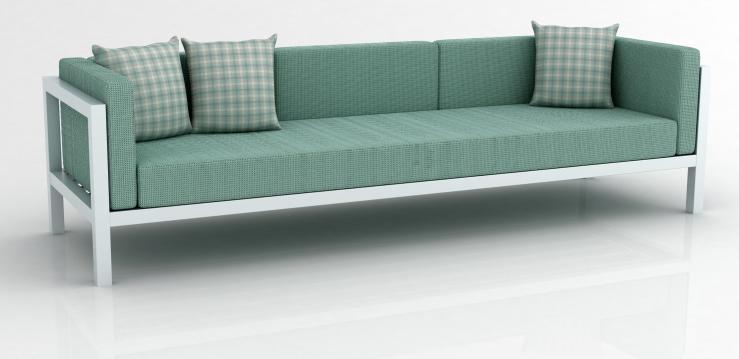

# AQUA COLLECTION

## DESCRIPTION

Powder coated aluminum frame. Seat and back cushions included. 6" Seat cushion with a 4" Back Cushion. Outdoor reticulated foam. Commercial upholstery. Seat and back are same fabric, unless otherwise specified. Throw pillows N/I.

#### CUSHION

Pricing includes select Sunbrella fabrics. See swatches online at Sunbrella.com. Or specify your own COM materials for unlimited creativity. Fabric featured in the image is Sunbrella's In and Out European Collection.