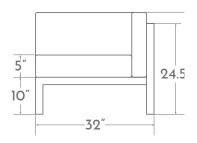

#### **DIMENSIONS**

- L 64"(162.5cm)
- **D** 32"(81.28cm)
- H 27.5"(69.85cm)

**SH** 15"(38.1cm)

**SD** 25"(63.5cm)

AH 24.5"(62.23cm)

## SIDE VIEW