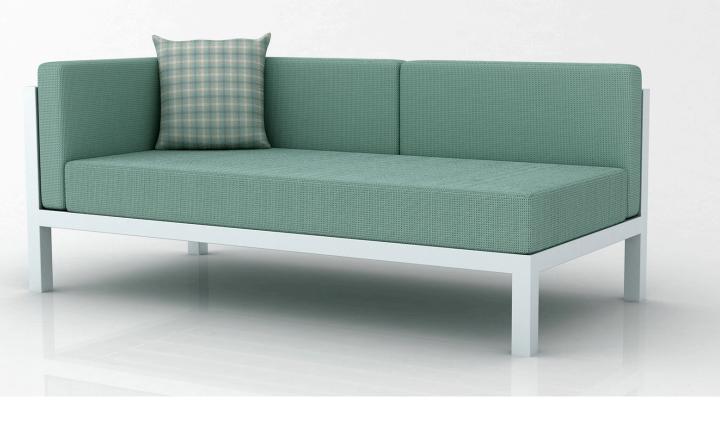

# **AQUA COLLECTION**

LAF Loveseat

## **DESCRIPTION**

Powder coated aluminum frame. Seat and back cushions included. 6" Seat cushion with a 4" Back Cushion. Outdoor reticulated foam. Commercial upholstery. Seat and back are same fabric, unless otherwise specified. Throw pillows N/I.

# CUSHION

Pricing includes select Sunbrella fabrics. See swatches online at Sunbrella.com. Or specify your own COM materials for unlimited creativity. Fabric featured in the image is Sunbrella's In and Out European Collection.