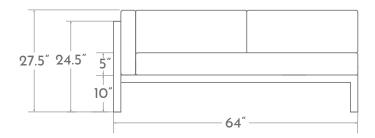

#### **DIMENSIONS**

- L 64"(162.5cm)
- **D** 32"(81.28cm)
- H 27.5"(69.85cm)

**SH** 15"(38.1cm)

**SD** 25"(63.5cm)

AH 24.5"(62.23cm)

#### **FRONT VIEW**