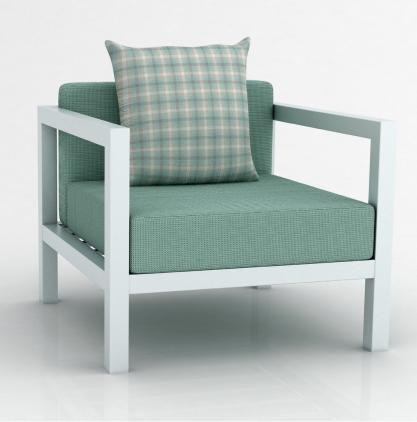

# AQUA COLLECTION

Club Chair

## **DESCRIPTION**

Powder coated aluminum frame. Seat and back cushions included. 5" Seat cushion with a 5" Back Cushion. Outdoor reticulated foam. Commercial upholstery. Seat and back are same fabric, unless otherwise specified. Throw pillows N/I.

#### **CUSHION**

Pricing includes select Sunbrella fabrics. See swatches online at Sunbrella.com. Or specify your own COM materials for unlimited creativity. Fabric featured in the image is Sunbrella's In and Out European Collection.