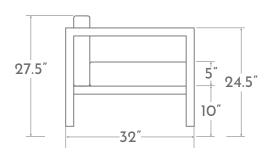

## **DIMENSIONS**

- L 31"(78.74cm)
- **D** 32"(81.28cm)
- H 27.5"(69.85cm)

**SH** 15"(38.1cm)

**SD** 25"(63.5cm)

**AH** 24.5"(62.23cm)

## **SIDE VIEW**