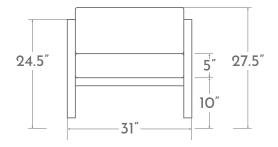

## **DIMENSIONS**

- L 31"(78.74cm)
- **D** 32"(81.28cm)
- H 27.5"(69.85cm)

**SH** 15"(38.1cm)

**SD** 25"(63.5cm)

**AH** 24.5"(62.23cm)

#### **FRONT VIEW**